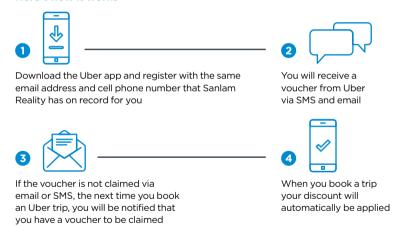

### Here's how it works

For T&Cs and more information, go to www.sanlamreality.co.za/benefit/viya.

Save 20% on UberGo and UberX trips between 10pm and 4am every day, anywhere, capped at R150 per trip. Our Uber after-hours benefit is available between 10pm and 4am. Please check the discount voucher in your Uber Wallet for the current after-hours period.

### Here's how it works

For T&Cs and more information, go to www.sanlamreality.co.za/benefit/uber.

10 \_\_\_\_\_\_\_ 1