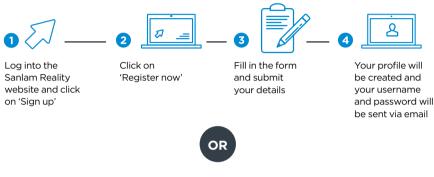

ch simulation includes a detailed description and provides the learner with feedback.

You can also sign up to Online Education by Boston, a distance-education provider, and pay discounted rates. Suited to Grades 10-12, qualified teachers assist learners in achieving their NSC (National Senior Certificate) through structured timetables, live lessons, proactive monitoring, videos, e-books, podcasts and an Academic Hotline.

Materials and content are optimised for low bandwidth and data usage.

### Subjects available on the platform:

English

- Life Orientation
- Business Studies

Afrikaans

Science

TechnologyTourism

- Zulu
- History

Music

- Mathematical literacy
- Geography

• Drama

Life Sciences

Accounting

### **How it works**

### Supplementary education platform OR SEL platform



### Homeschooling platform

on 'Sign up'



to discuss your application request

To sign up for Online Education by Boston, visit www.sanlamreality.co.za/how-sanlam-reality-works.







Buy a ticket to any destination in South Africa and International routes and save 20% per ticket up to the value of R150! You can buy two return tickets per year on this deal and can book your ticket 24 hours a day. You need to book your trip two days in advance. This offer can be used once a year.

Please note: tickets are subject to Intercape Bus's terms and conditions, unless otherwise stated. Tickets booked through the Intercape call centre are non-refundable.

### Here's how it works

Call **0860 732 548/9**. or

WhatsApp 021 380 4400





Got to the Sanlam

Reality website and log

in. Go to 'Benef