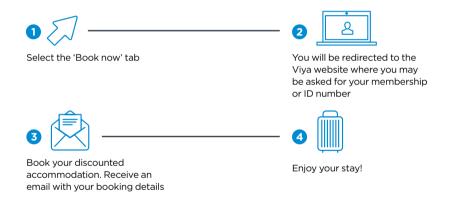

### Here's how it works

For T&Cs and more information, go to www.sanlamreality.co.za/benefit/viya.

Save 20% on UberGo and UberX trips between 10pm and 4am every day, anywhere, capped at R150 per trip. Our Uber after-hours benefit is available between 10pm and 4am. Please check the discount voucher in your Uber Wallet for the current after-hours period.