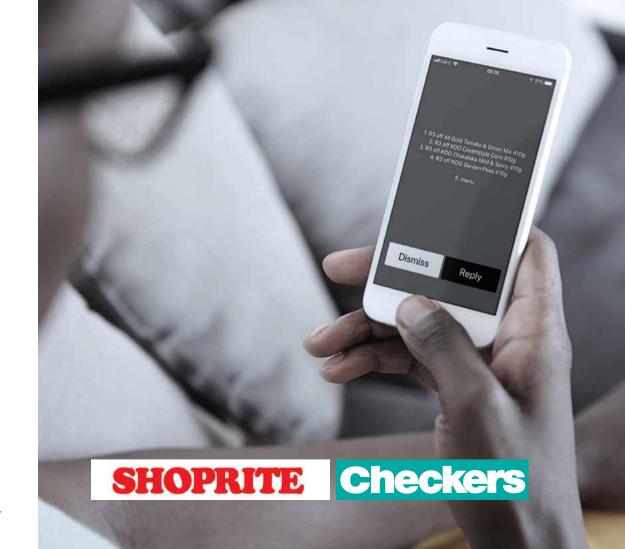

## **Grocery Coupons**

Receive monthly coupons to help you save money on your groceries.

### What does the benefit cover?

You have access to a large variety of grocery coupon savings. These coupons can be redeemed at any Shoprite and Checkers stores nationwide.

Receive monthly coupons which allow you to save money on products such as maize meal, grain products, frozen food, baby products, toiletries and cleaning products.

### How to access your grocery coupons

Log into the Sanlam Reality

Select the coupons you would like: they will be sent to you via SMS

Dial \*134\*20019# and enter your ID number to view the coupons available to you

Your chosen coupons will be sent to you via SMS

Redeem by showing the SMS at the till before you pay at your next Shoprite or Checkers shopping trip

To find out more, go to www.sanlamreality.co.za/benefit/grocery-coupons.