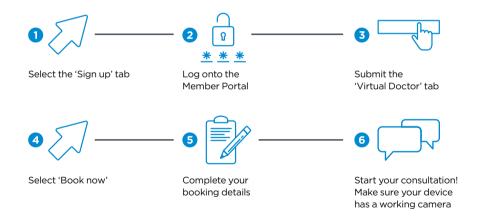

### **Sanlam Virtual Doctor**

You have exclusive access to free virtual GP, psychologists and nurse consultations.

Sanlam Umbrella Solutions (SUS) members have access to a nurse, general practitioner, and psychologist through the Sanlam Member Portal or Sanlam Portfolio app, completely free of charge. You can book a consultation with a nurse, psychologist, or doctor whenever you need one, from anywhere, even if you are not a member of a medical aid scheme.

Note: This benefit is only available to Sanlam Umbrella Solutions members (SUS).

For T&Cs and more information, go to www.sanlamreality.co.za/benefit/sanlam-virtual-doctor.