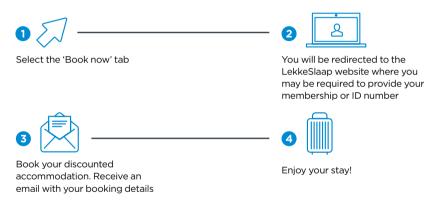

## LekkeSlaap

Save 5% on over 25 000 LekkeSlaap accommodation options across South Africa and Namibia.

Enhance your travel experience with 5% off over 25 000 LekkeSlaap accommodation options across South Africa and Namibia – from guesthouses, lodges, B&Bs and hotels to self-catering units, resorts and camping.

#### Here's how it works

For T&Cs and more information, go to www.sanlamreality.co.za/benefit/lekkeslaap.

8 \_\_\_\_\_\_ 9

Enhance your travel experience with Viya! Enjoy 5% off Mzansi's one-of-a-kind accommodation booking app, made to share your travel experiences with the world.