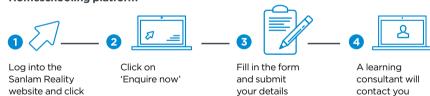

### **How it works**

### Homeschooling platform

on 'Sign up'

to discuss your application request

To sign up for Online Education by Boston, visit www.sanlamreality.co.za/how-sanlam-reality-works.

Buy a ticket to any destination in South Africa and International routes and save 20% per ticket up to the value of R150! You can buy two return tickets per year on this deal and can book your ticket 24 hours a day. You need to book your trip two days in advance. This offer can be used once a year.