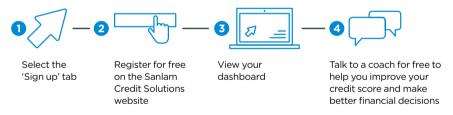

## **Credit Report**

Understand and manage your credit profile! Conveniently check your credit score, credit history and recommendations all on one dashboard.

We want you to live a life of confidence, which includes setting you up for success in the future. That's why we've given you exclusive access to a free credit report.

Use this benefit to find out your current credit score, access a monthly credit dashboard to understand your credit profile, link your accounts to see a full view of your financials all in one place, track your account activity and interest payments... and much more.

To use this benefit, visit the Sanlam Member Portal or the Sanlam My Retirement App.