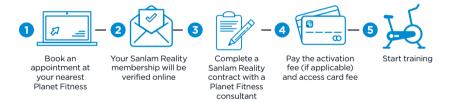

## **Planet Fitness & JustGym**

Get fit the fun way with 20% off your monthly gym fees.

On a monthly basis, you will pay a gym fee (as determined by the gym of your choice).

The discount is deducted directly from your gym fee. You can earn a maximum discount of R500 per month. A once-off activation fee of R250 (Planet Fitness and JustGym), as well as a tag fee of R150, may apply when you join the gym. From time to time, the activation fee may be waived as a special offer.

### Here's how it works

For T&Cs and more information, go to <u>www.sanlamreality.co.za/benefit/planet-fitness-gym</u> <u>or www.sanlamreality.co.za/benefit/justgym</u>.