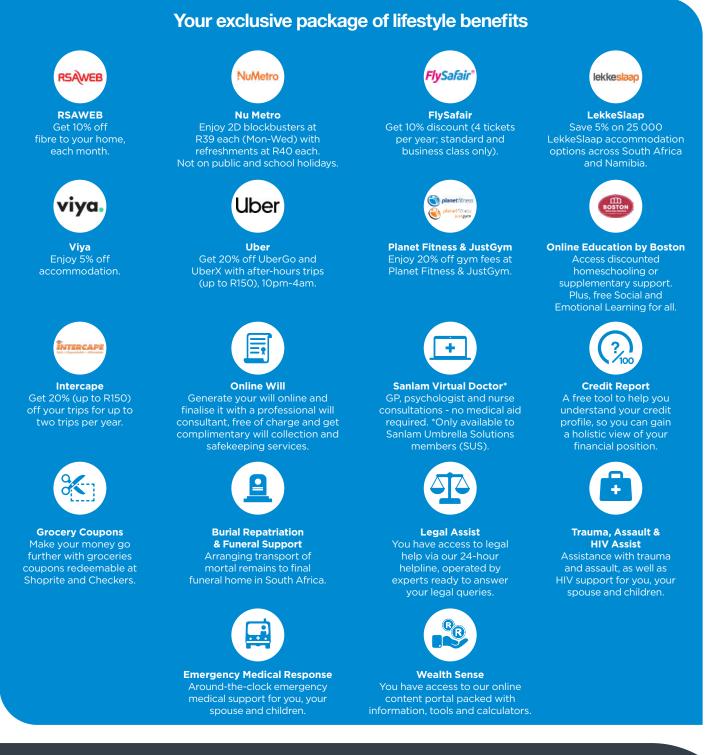

## Access your Wealth Bonus Lifestyle for Sanlam Corporate benefits now!

If you are a member of a pension or provident fund with Sanlam Umbrella Solutions or a life or disability insurance policy underwritten by Sanlam Group Risk, you automatically qualify for Wealth Bonus Lifestyle for Sanlam Corporate.

## You're already a qualifying member, so activate your benefits today! PLUS, stay on top of your financial wellness with helpful content from us.